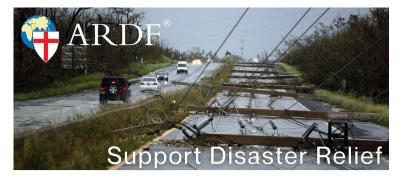

## Efficient and Effective Disaster Response

When disaster strikes, the local church is often in the best position to reach out to bring healing and restoration to those affected by tragedy.

ARDF supports churches and faith-based nonprofits working on the ground to bring food and other essentials, volunteer labor, and rebuilding supplies to communities in need. As our partners serve their communities, we believe the Kingdom is expanded, one tangible act of compassion at a time.