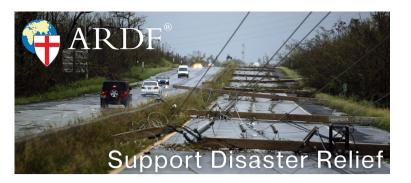

## Efficient and Effective Disaster Response

When disaster strikes, the local church is often in the best position to reach out to bring healing and restoration to those affected by tragedy.

ARDF supports churches and faith-based nonprofits working on the ground to bring food and other essentials, volunteer labor, and rebuilding supplies to communities in need. As our partners serve their communities, we believe the Kingdom is expanded, one tangible act of compassion at a time.